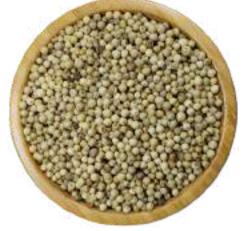

#### **White Pepper**

Texture : Smooth & Round Product Type : Single seed Taste & Aroma : Musty, grassy, and slightly fermented with aromatic scent Moisture Content : <13% Ingredients : White Pepper Rec. Application : As a spice or complementary ingredients Handling/Storage : At room temperature (max. 25°) tightly closed, avoid direct sunlight

Cuisine : Pasta, Semur, Soup

www.ganeshaabaditama.com

Semua produk kami tersedia dalam :

Bottle Refil

Semua produk kami tersedia dalam :