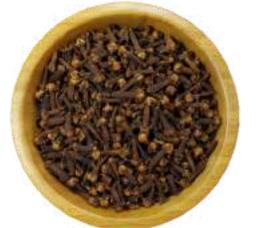

#### Clove

Texture : Rough, and irregulary wrinkled longitudinally with short fracture, dry & woody Product Type : Seeds of the unit with flower and stalks Taste & Aroma : Sweet flavor with a slight note of bitterness and Aromatic scent Moisture Content : <14% Ingredients : Clove Rec. Application : As a spice or complementary ingredients Handling/Storage : At room temperature (max. 25°) tightly closed, avoid direct sunlight Cuisine : Samgyetang, Soup, Soto, Rendang