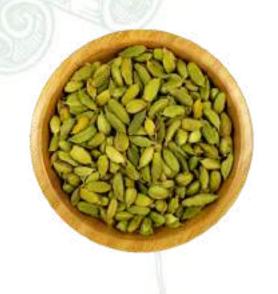

www.ganeshaabaditama.com

Texture : Rough, furrowed & Dry Product Type : Single seed Taste & Aroma : Sweet and spicy, floral flavor and Aromatic scent Moisture Content : <12% Ingredients : Green Cardamon Rec. Application : As a spice or complementary ingredients Handling/Storage : At room temperature (max. 30°) tightly closed, avoid direct sunlight Cuisine : Rendang, Kue nan-e nokhodchi, Kari