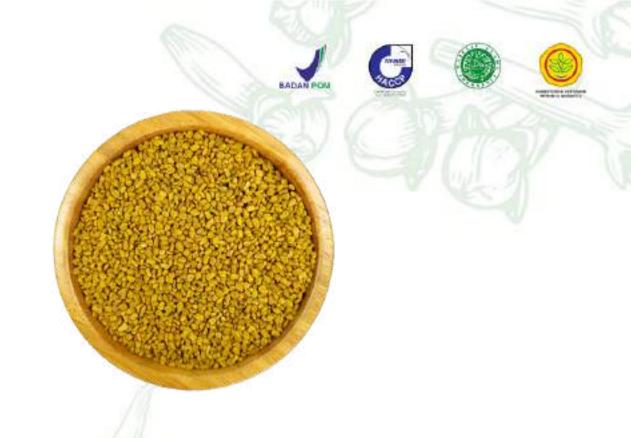

#### Fenugreek

Texture : Slippery & Thick Product Type : Single seed Taste & Aroma : Tangy, bitter, burnt-sugar flav and Aromatic scent Moisture Content : <12% Ingredients : Fenugreek Rec. Aplication : As a spice or complementary ingredients Handling/Storage : At room temperature (max. 30°) tightly closed, avoid direct sunlight Cuisine : Mie Aceh, Kari