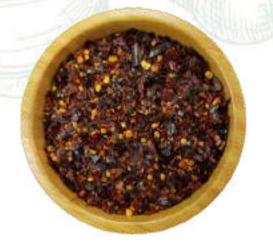

#### **Chili Flake**

Texture : Coarse & Dry Product Type : Coarse fragments with different size Taste & Aroma : Slightly sharp and spicy with Aromatic scent Moisture Content : <12% Ingredients : Chili Rec. Application : As a spice or complementary ingredients Handling/Storage : At room temperature (max. 30°) tightly closed, avoid direct sunlight Cuisine : Pasta, Chicken Roasted, Taburan Makanan, Chili Oil