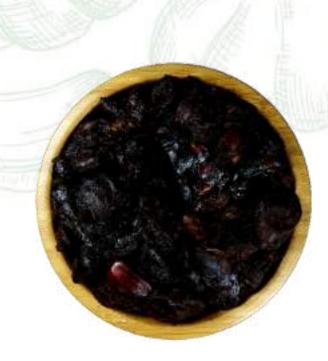

#### **Tamarind Peel Off**

Texture : Chewy & Grainy

Product Type : Solid unit with seeds, clean and free form contaminant

Taste & Aroma : Sweet and sour to a tangy with tart flavor

Moisture Content : <45%

Ingredients : Tamarind Peel Off

Rec. Application : As a spice or complementary ingredients

Handling/Storage : At room temperature (max. 25°) tightly closed, avoid direct sunlight Cuisine : Kari, Pindang, Gulai