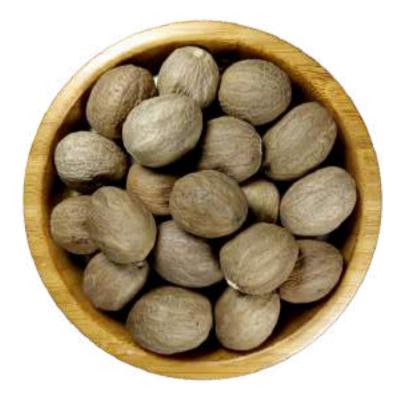

#### Nutmeg

Texture : Rough & Dry Product Type : Single seed with oval shape and contaminant free Taste & Aroma : Slightly nutty, sweet, and woody flavor with Aromatic scent Moisture Content : <10% Ingredients : Nutmeg Rec. Application : As a spice or complementary ingredients Handling/Storage : At room temperature (max. 25°) tightly closed, avoid direct sunlight Cuisine : Rendang, Semur, Soup