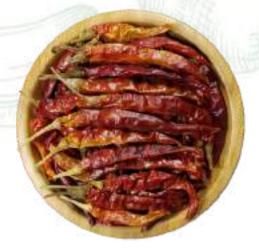

#### **Dried Chilli**

Texture : Crispy Product Type : Whole chilli with stalk Taste & Aroma : Bright with smoky undertones and Aromatic scent Moisture Content : <12% Ingredients : Chili Rec. Application : As a spice or complementary ingredients Handling/Storage : At room temperature (max. 25°) tightly closed, avoid direct sunlight Cuisine : Gochujang, Gochuragu, Sambal Kering