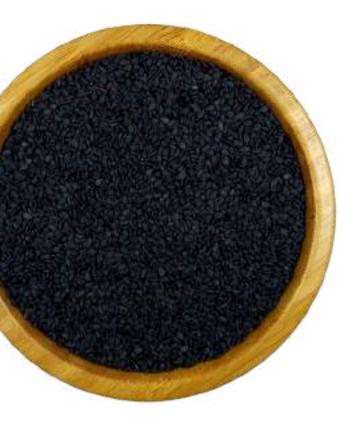

### **Black Sesame Seed**

Texture : Crunchy Product Type : Whole small seeds to flake Moisture Content : <10% Taste & Aroma : Nutty, mild, pleasant with Aromatic scent Ingredients : Balck Sesame Rec. Application : As a spice or complimentary ingredients Handling/Storage : At room temperature (max. 30°) tightly closed, avoid direct sunlight Cuisine : Jjapchae, Onde-Onde, Taburan Makanan