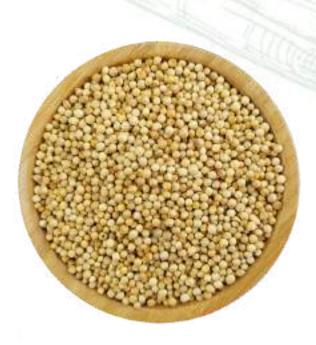

# **White Poppy Seed**

Texture : Crunchy Product Type : Whole seeds with small size Taste & Aroma : Sweet, nuty flavor and Aromatic scent Moisture Content : <12% Ingredients : White Poppy Seed Rec. Application : As a spice or complementary ingredients Handling/Storage : At room temperature (max. 30°) tightly closed, avoid direct sunlight Cuisine : Soup, Kue, Nasi Kandar