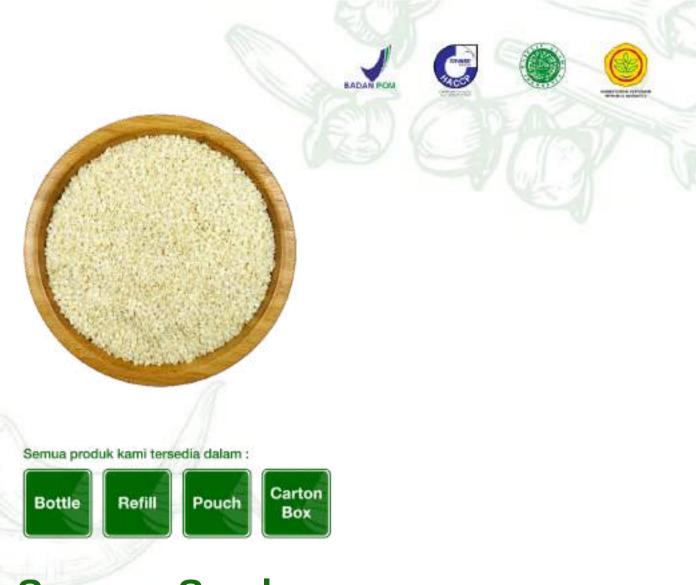

# **White Poppy Seed**

Texture : Crunchy Product Type : Whole seeds with small size Taste & Aroma : Sweet, nuty flavor and Aromatic scent Moisture Content : <12% Ingredients : White Poppy Seed Rec. Application : As a spice or complementary ingredients Handling/Storage : At room temperature (max. 30°) tightly closed, avoid direct sunlight Cuisine : Soup, Kue, Nasi Kandar