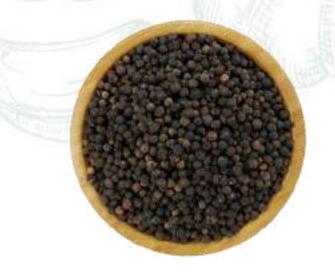

#### **Black Pepper**

Texture : Rough texture with a cracked and withered surface surrounding a tan inner seed Product Type : Single seed Taste & Aroma : Hot and piney with Aromatic scent Moisture Content : <12% Ingredients : Black Pepper Rec. Application : As a spice or complementary ingredients Handling/Storage : At room temperature (max. 25°) tightly closed, avoid direct sunlight Cuisine : Pasta, Semur, Soup