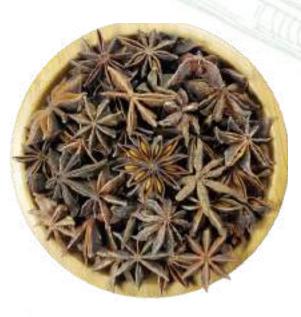

#### **Anise Star**

Texture : Tough

Product Type : Flower with seeds and stalk with variative size Taste & Aroma : Mild and fragrant licorice flavor with Aromatic scent Moisture Content : <12% Ingredients : Anise Star Rec. Aplication : As a spice or complementary ingredients Handling/Storage : At room temperature (max. 30°) tightly closed, avoid direct sunlight Cuisine : Soup, Rendang, Samgyetang