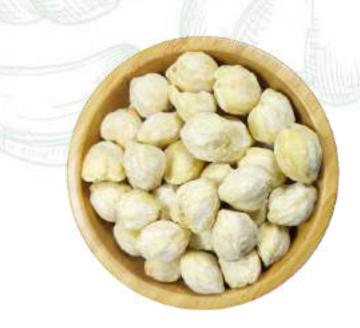

#### **Cundle Nut**

Texture : Oily, waxy & Brittle Product Type : Whole seeds to flake Taste & Aroma : Typical of Cundle Nut and Aromatic scent Moisture Content : <5% Ingredients : Cundle Nut Rec. Application : As a spice or complementary ingredients Handling/Storage : At room temperature (max. 25°) tightly closed, avoid direct sunlight Cuisine : Kari, Rendang, Semur