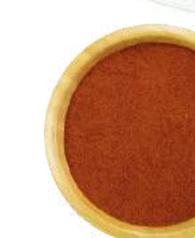

#### **Chili Powder**

Texture: smooth & Dry Product Type: Powder with uniform fineness Taste & Aroma : Mild to moderately spicy with Aromatic scent Moisture Content : <12% Ingredients: Chili Rec. Application: As a spice or complementary ingredients Handling/Storage: At room temperature (max. 25°) tightly closed, avoid direct sunlight Cuisine : Pasta, Taburan makanan, Sop, Gochugaru/Gochujang, Kimchi