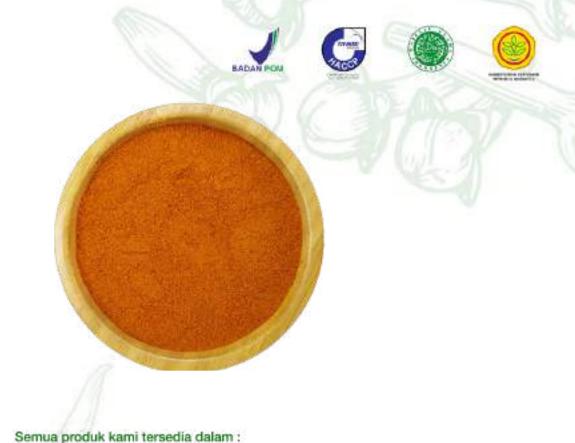

#### **Dried Chilli**

Texture : Crispy Product Type : Whole chilli with stalk Taste & Aroma : Bright with smoky undertones and Aromatic scent Moisture Content : <12% Ingredients : Chili Rec. Application : As a spice or complementary ingredients Handling/Storage : At room temperature (max. 25°) tightly closed, avoid direct sunlight Cuisine : Gochujang, Gochuragu, Sambal Kering